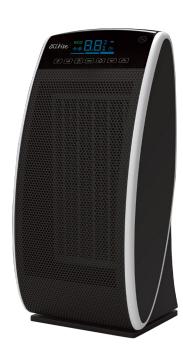

## AHCC2400TB - Ceramic Heater with LED Display

## **PRODUCT SPECIFICATIONS**

WATTS: 2400W

HEAT SETTINGS: Adjustable - 6 heating modes

VARIABLE THERMOSTAT: Yes

OVERHEAT SHUT OFF: Yes

SAFETY TIP OVER SWITCH: Yes

ECONOMIC TEMPERATURE SETTINGS: Yes

ROOM TEMPERATURE CONTROL: Adjustable to desired temperature

SLEEP TIMER: Yes

CONTROL PANEL: Touch control
DISPLAY SCREEN: LED display

COLOUR: Black and silver trim

PRODUCT DIMENSIONS H x W x L: 433 x 170 x 155 mm

GROSS WEIGHT: 2.9 kg

AUSTRALIAN WARRANTY: 1 year replacement

## **KEY FEATURES**

LED Temperature Display Electronic touch control

6 Heat Settings Low, Medium, High Heat, Fan Only, Anti-Frost and ECO Mode

Wide Angle Oscillation

2400 Watt Ceramic Heater

24 Hour Timer Set and forget